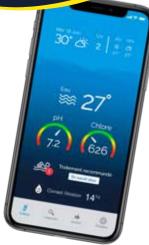

#### **ENJOY YOUR POOL!**

This connected float analyses the water in your pool and provides treatment instructions via the subscription-free application.

free application no subscription

#### **ANALYSIS:**

- Every 30 minutes
- Chlorine, Bromine, pH and temperature analysis
- Directly into the pool

#### **DIAGNOSIS:**

- a 3-days weather forecast
- Specific instructions
- Management advice

directly placed in your swimming pool

cost-effective & compatible with pool cover

#### **INSTRUCTIONS FOR USE:**

- Configure your swimming pool in few clicks on the appl.
- Calibrate your O'assist and place it in your pool.
- → O'assist measures the main parameters of your pool every 30 minutes.
- Notifications sent on your phone only if necessary.
- → Access instructions with a simple click.
- → Follow the instructions to easily treat your water before it turns green!
- → Even more understandable data on → Notifications sent on your phone only the web platform **pool.melconnect.fr**