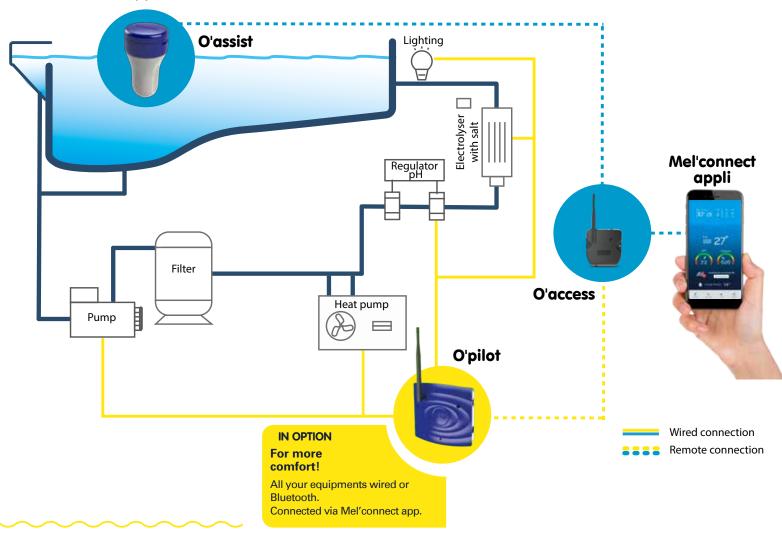

#### **INSTALLATION**

- ✓ Download the Mel'connect application.
- ✓ Place the supplied batteries in your O'assist.
- ✓ Install and connect **O'access** inside your home near your internet box.
- ✓ Activate Bluetooth® on your smartphone.
- ✓ Launch the application and create your

- personal account.
- ✓ Connect the **O'access** antenna and follow the instructions on the app.
- ✓ Connect your O'assist module.
- ✓ LoRa connection test
- ✓ Let's go!